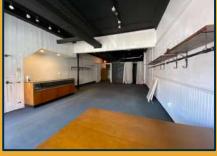

## For Lease

Main Street Retail Space

- Prime Retail Location
- Centrally Located in the Heart of Downtown Stillwater
- Large Store Front Windows
- Open Spaces on Two Levels

### 226 Main Street South | Stillwater, MN 55082

#### **Square Feet Available:**

SF Available:2,000 SF (Approx)First Floor:1,000 SF (Approx)Second Floor:1,000 SF (Approx)