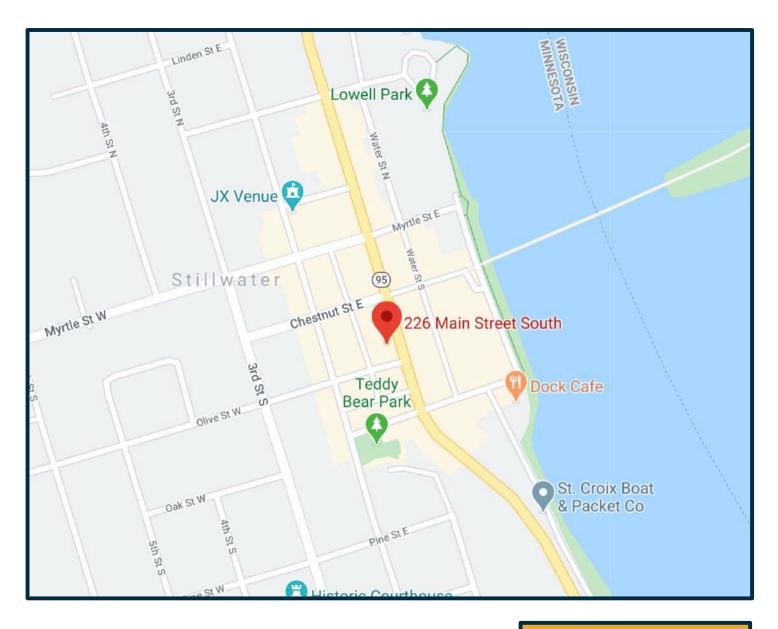

## 226 Main St. S | Stillwater, MN 55082

For more information contact:

Kevin LaCasse 651.430.2024 office 651.216.4858 mobile 651.430.2480 fax klacasse@greystone-commercial.com

The information contained herein has been provided by the property owner or obtained from sources deemed reliable. Although the information is believed to be accurate, it is not guaranteed. The property is subject to price change, prior sale or lease and withdrawal from the market, without notice. Buyer is responsible to conduct its own due diligence, as this offering contains no representations or warranties.

### 226 Main Street South | Stillwater, MN 55082